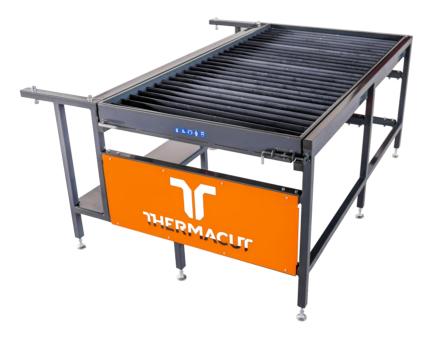

## **STURDY / STABLE / DURABLE**

Usable for mechanized or handheld cutting.

### WATER CUTTING TABLE DESIGNED FOR EX-TRACK®CNC CUTTING SYSTEM

Sturdy, stable and durable table with water tank for cutting into the water (NOT underwater).

#### **Replaceable grid**

Easy cleaning of water pan after the cutting due to replaceable slats, which you can remove one by one.

#### **Draining valve** The Water Cutting table suitable for EX-TRACK®CNC cutting system is equipped with drain valve, size 5/4".

**Sturdy, stable construction** Eight legs with adjustable height give sturdy, stable construction for excelent work with EX-TRACK®CNC cutting