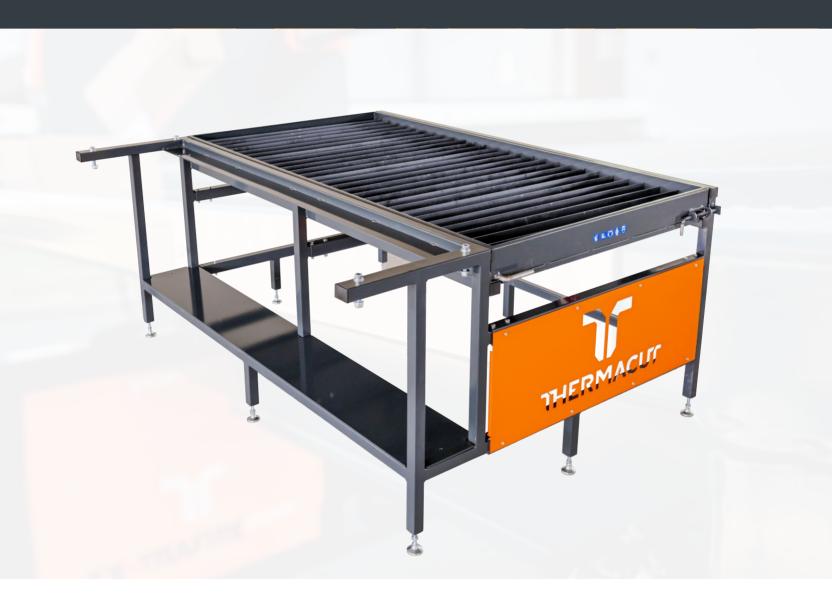

# WATER CUTTING TABLE

## SUITABLE FOR EX-TRACK®CNC 1000 x 2000 CUTTING SYSTEM

SUITABLE FOR : Cutting in the workshop, for small batch metal production

### STABLE, DURABLE AND STURDY TABLE WITH WATER PAN FOR CUTTING WITH ALMOST NO FUMES!

WWW.THERMACUT.COM

### WATER CUTTING TABLE DESIGNED FOR EX-TRACK®CNC CUTTING SYSTEM

Sturdy, stable and durable table with water tank for cutting into the water (NOT underwater).

## 1000 × 2000 mm cutting area