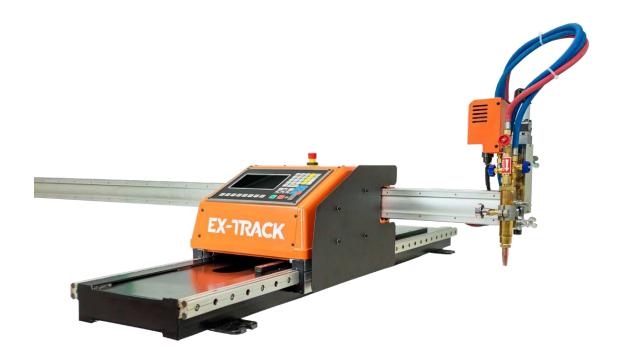

## **EX-TRACK® CNC CUTTING SYSTEM**

## **SPECIFICATIONS**

| INPUT VOLTAGE (VAC)    | 230V OR 120V, 50/60HZ, 180W, 0.5A         |
|------------------------|-------------------------------------------|
| CUTTING AREA           | 3050 x 1525MM (10X5FT)                    |
| MAX. POSITION SPEED    | UP TO 3000MM/MIN (118IPM)                 |
| VERTICAL STROKE        | UP TO 100MM (4INCH) WITH MOTORIZED LIFTER |
| OXY-FUEL CUTTING RANGE | 100MM (4 INCH)                            |
| PLASMA CUTTING RANGE   | UP TO 35MM (1 3/8 INCH)                   |
| PLASMA CNC INTERFACE   | YES                                       |
| TORCH HEIGHT CONTROL   | ARC VOLTAGE HEIGHT CONTROL FOR PLASMA     |
| TORCH INCLUDED         | YES / OXY-FUEL                            |
| NESTING SOFTWARE       | VEC (INICIAINED                           |
|                        | YES / INCLUDED                            |
| PACKAGING              | 2 BOXES                                   |