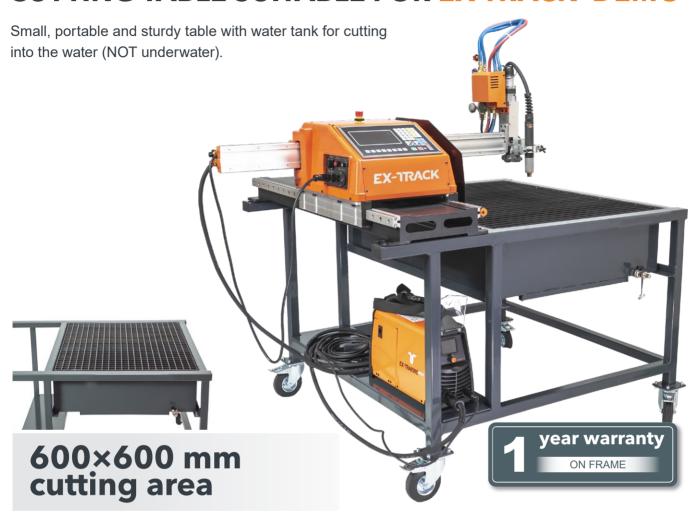

# CUTTING TABLE SUITABLE FOR EX-TRACK® DEMO

SUITABLE FOR: Exhibitions / open-house events / training purposes / small metal work production

SMALL, PORTABLE AND STURDY TABLE WITH WATER TANK FOR CUTTING INTO THE WATER.

## PORTABLE / RELIABLE / PRACTICAL

Usable for mechanized or handheld cutting.

#### **Draining valve**

The Cutting table suitable for EX-TRACK®DEMO is equipped with a G3/4 drain valve with hose fitting for fast water discharge.

#### **Exceptionally portable**

Due to its low weight (only 108kg) and built-in lockable wheels, the Cutting table suitable for EX-TRACK®DEMO is exceptionally portable.