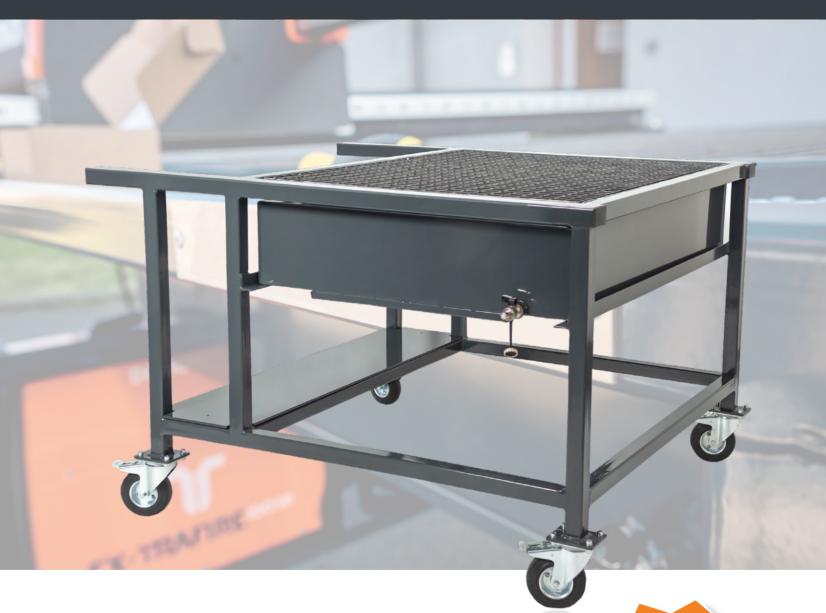

# CUTTING TABLE SUITABLE FOR EX-TRACK® DEMO

SUITABLE FOR: Exhibitions / open-house events / training purposes / small metal work production

SMALL, PORTABLE AND STURDY TABLE WITH WATER TANK FOR CUTTING INTO THE WATER.

#### **Exceptionally portable**

Due to its low weight (only 108kg) and built-in lockable wheels, the Cutting table suitable for EX-TRACK®DEMO is exceptionally portable.