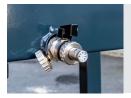

#### **Exceptionally portable**

Due to its low weight (only 108kg) and built-in lockable wheels, the GRIDIRON table is exceptionally portable.