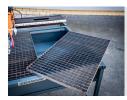

#### **Draining valve** The GRIDIRON table is equipped with a G3/4 drain valve with hose

fitting for fast water discharge.